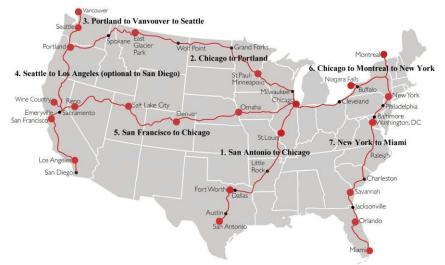

Circle America Journey routes are briefly described in the following map.

A portion of the TV series "Tracks" will be filmed on Circle America Journeys.

Fares for Journeys by Rail are well below average prices of comparable luxury train vacation fares in other countries (there are no others in the USA).